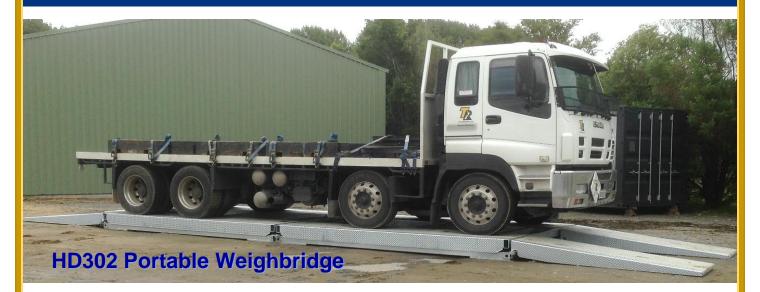

# The **Portable** Weighbridge Co Ltd

Hot dip galvanised or Epoxy paint finish Robust construction using weighbridge load cells Free floating deck can accommodate overhang for wider trailers Steel ramps Easy set up and transportation NZ trade approved

### Sizes

• Decks are 4m x 2.9m and are modular, so several decks can be joined together to form the required length of weighbridge.

## Capacity

- 30000kg for two decks
- Up to 60000kg for multi-deck configurations